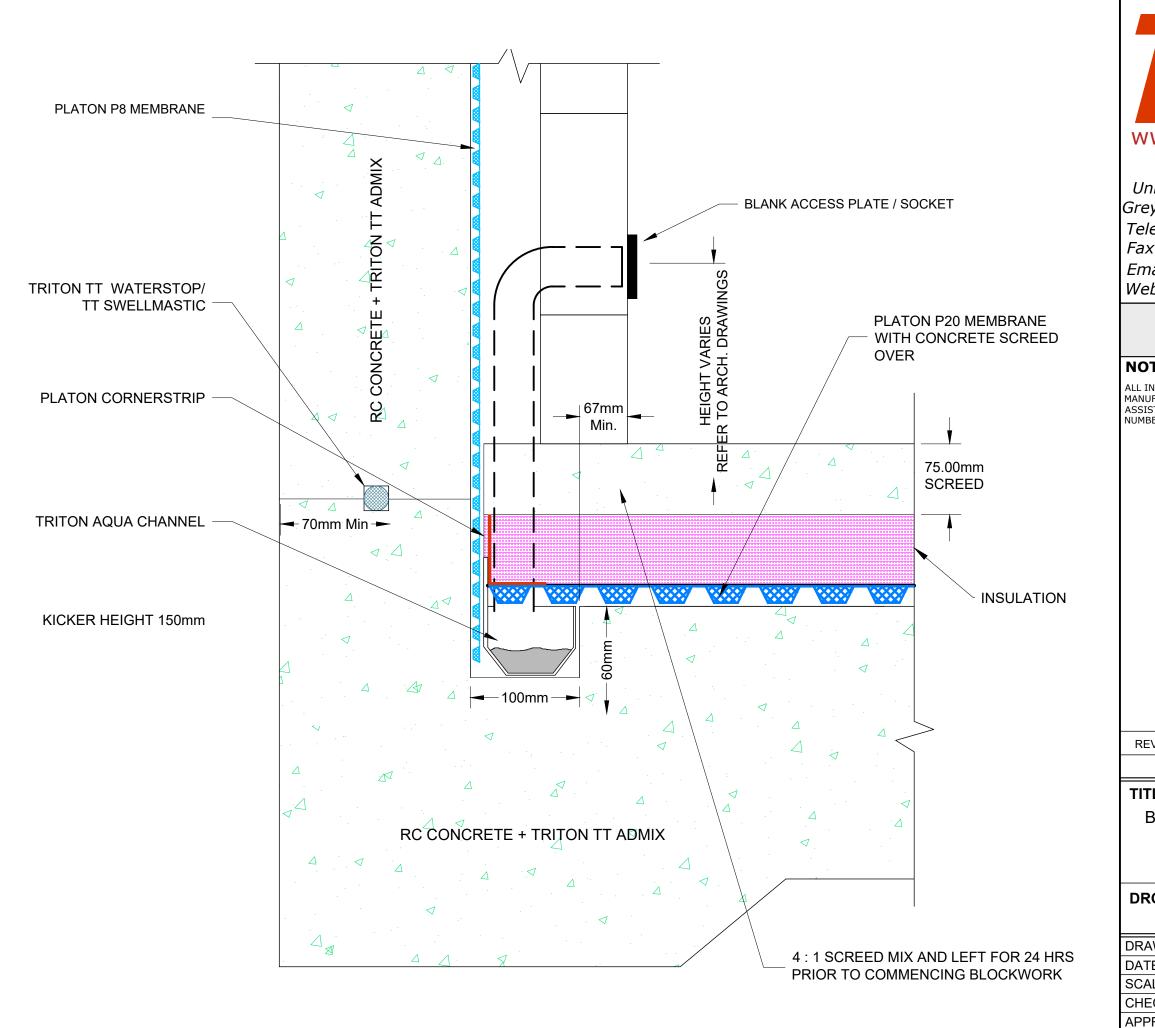

| <b>T</b><br>nits 3<br>eyhound<br>lephone<br>x:<br>nail:                                                                                   | <b>rito</b><br>5 Cra<br>' Way | nsyste<br>on Sy<br>oyford Co<br>c, Crayfo   | omn<br>ord,<br>01<br>01 | ems<br>nercia<br>Kent.<br>1322<br>1322<br>systei | l Co<br>DA<br><b>31</b><br><b>52</b><br>ms. | entre<br>1 4HF<br><b>8830</b><br><b>4017</b><br>co.uk |
|-------------------------------------------------------------------------------------------------------------------------------------------|-------------------------------|---------------------------------------------|-------------------------|--------------------------------------------------|---------------------------------------------|-------------------------------------------------------|
| eb:                                                                                                                                       |                               | www.tr                                      | iton.                   | syste                                            | ns.                                         | CO.UK                                                 |
| THIS DRAWING IS THE PROPERTY OF TRITON SYSTEMS AND MUST NOT<br>BE LOANED OR COPIED WITHOUT PRIOR WRITTEN CONSENT<br>© 2015 TRITON SYSTEMS |                               |                                             |                         |                                                  |                                             |                                                       |
| DTE                                                                                                                                       |                               |                                             |                         |                                                  |                                             |                                                       |
| UFACTURERS                                                                                                                                | INSTALI<br>TACT TR            | CARRIED OU<br>LATION INSTF<br>ITON TECHNICA |                         | NS. FOR                                          |                                             | HER                                                   |
|                                                                                                                                           | . Dĭ                          |                                             | _                       | IN. DY                                           |                                             | г. бі                                                 |
|                                                                                                                                           |                               | Alteratio                                   | ons                     |                                                  |                                             |                                                       |
| TLE:<br>Basement Wall To Slab Junction Using<br>Triton-Platon Combined System<br>Waterproofing                                            |                               |                                             |                         |                                                  |                                             |                                                       |
| RG. No.                                                                                                                                   | T۱                            | NS-08                                       | 9-1                     |                                                  |                                             | REV<br>2                                              |
| AWN<br>TE                                                                                                                                 |                               | CBS, TGL<br>ay 2018                         |                         |                                                  | Syste<br>File                               |                                                       |
| ALE (A3)                                                                                                                                  |                               | o Scale                                     |                         |                                                  |                                             | (C).pdf                                               |
|                                                                                                                                           |                               |                                             |                         | 1005-0                                           | 22-1                                        | (C).dwg                                               |
| PROVED                                                                                                                                    |                               |                                             |                         | 1                                                |                                             |                                                       |