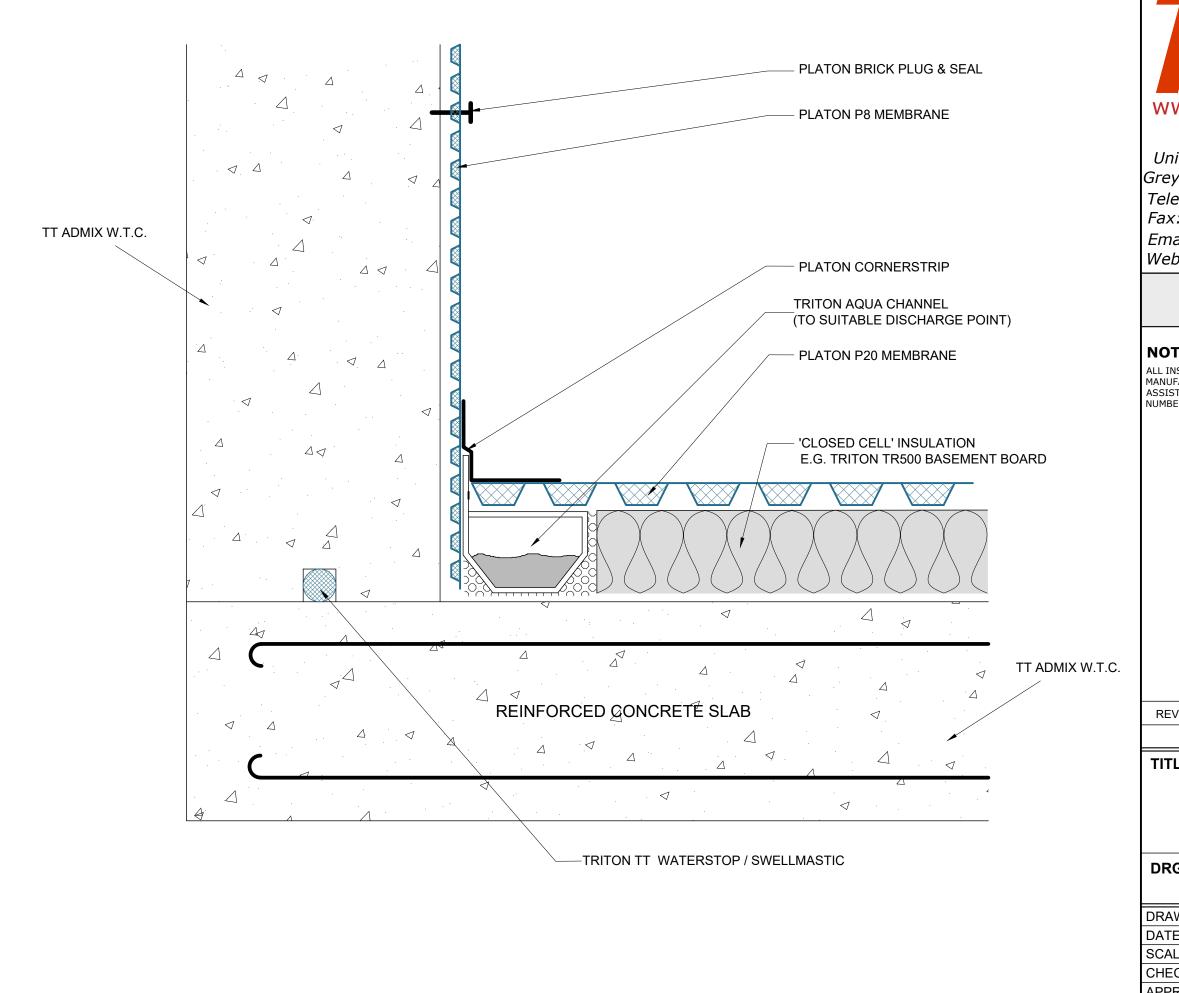

| i                                                                                                                                         |                               |                   |                         |                                                  |                                             |                                                       |
|-------------------------------------------------------------------------------------------------------------------------------------------|-------------------------------|-------------------|-------------------------|--------------------------------------------------|---------------------------------------------|-------------------------------------------------------|
| www.t<br>Units 3 -<br>Greyhound<br>Telephone<br>Fax:<br>Email:<br>Web:                                                                    | <b>rito</b><br>5 Cra<br>1 Way | on Sy<br>ayford C | omn<br>ord,<br>01<br>01 | ems<br>nercia<br>Kent.<br>1322<br>1322<br>systei | l Co<br>DA<br><b>31</b><br><b>52</b><br>ms. | entre<br>1 4HF<br><b>8830</b><br><b>4017</b><br>co.uk |
| THIS DRAWING IS THE PROPERTY OF TRITON SYSTEMS AND MUST NOT<br>BE LOANED OR COPIED WITHOUT PRIOR WRITTEN CONSENT<br>© 2011 TRITON SYSTEMS |                               |                   |                         |                                                  |                                             |                                                       |
| NOTE<br>ALL INSTALLATIC<br>MANUFACTURERS<br>ASSISTANCE CO<br>NUMBER ABOVE.                                                                | 5 INSTAL                      | LATION INST       | RUCTIC                  | ONS. FOR                                         | FURT                                        | HER                                                   |
| REV. MOI                                                                                                                                  | D. BY                         | DATE              | CH                      | IK. BY                                           | AP                                          | P. BY                                                 |
| I.                                                                                                                                        |                               | Alterati          | ons                     |                                                  | 1                                           |                                                       |
| TITLE:<br>Platon Cavity Drain System<br>New Build Concrete Basement<br>Alternate Drainage Detail Option<br>to Reinforced Concrete Slab    |                               |                   |                         |                                                  |                                             |                                                       |
| drg. no. TWS-066-2(D)                                                                                                                     |                               |                   |                         |                                                  |                                             | REV<br>3                                              |
| DRAWN                                                                                                                                     | JDF,                          | CBS               |                         | S                                                | Syste                                       | em                                                    |
| DATE                                                                                                                                      | -                             | 06th April 2021   |                         | Files:                                           |                                             |                                                       |
| SCALE (A3)                                                                                                                                |                               | Not To Scale      |                         | TWS-066-2(D).pdf<br>TWS-066-2(D).dwg             |                                             |                                                       |
| CHECKED                                                                                                                                   |                               |                   |                         | TWS-0                                            | 66-2                                        | (D).dwg                                               |
| APPROVED                                                                                                                                  |                               |                   |                         |                                                  |                                             |                                                       |