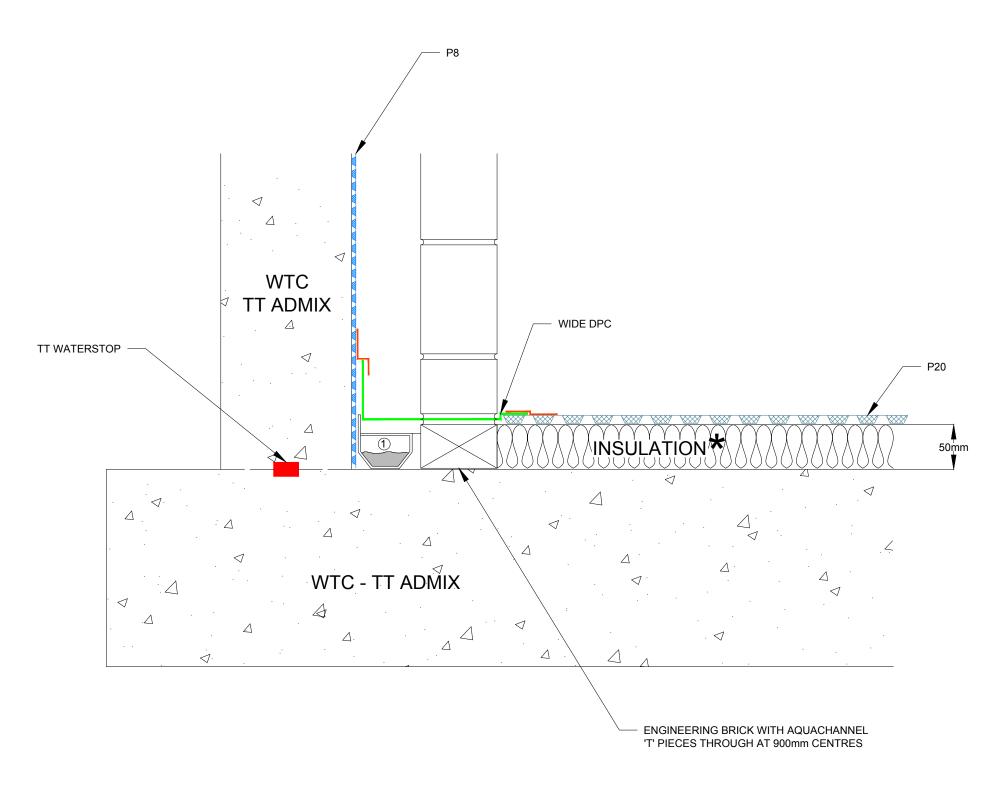

## TITLE:

INTERNAL WALL BUILT OFF A COURSE OF E-BRICK

| DRG. No. | TWS-088-1(D)  | REV |
|----------|---------------|-----|
|          | 1110 000 1(D) |     |

| DRAWN      | TGL               | System           |
|------------|-------------------|------------------|
| DATE       | 24th January 2017 | Files:           |
| SCALE (A3) | Not To Scale      | TWS-088-1(D).pdf |
| CHECKED    |                   | TWS-088-1(D).dwg |
| APPROVED   |                   |                  |

CORNERSTRIP

1 AQUACHANNEL (with inspection ports at corners or every 12m)

CLOSED CELL, WATERPROOF AND OF SUFFICIENT COMPRESSIVE STRENGTH.