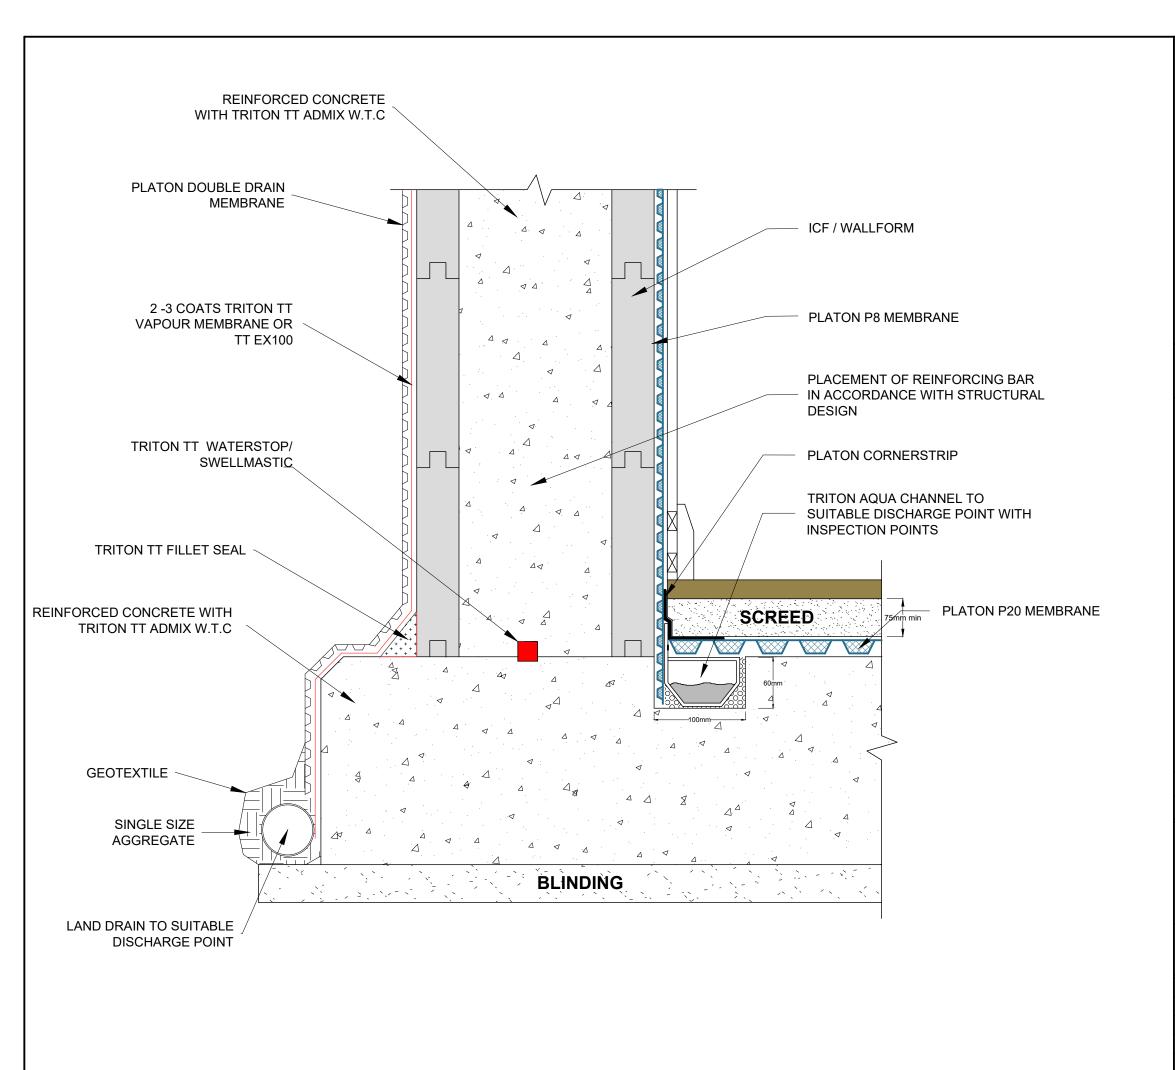

**Alterations** 

TITLE:

ICF / WALLFORM Waterproofing Options: Grade 3 - High Risk TRITON - PLATON COMBINED WATERPROOFING SYSTEMS

| DRG. No. | TWS-07     | 2-2(D) |
|----------|------------|--------|
| DDAMA    | KD/IDE A I |        |