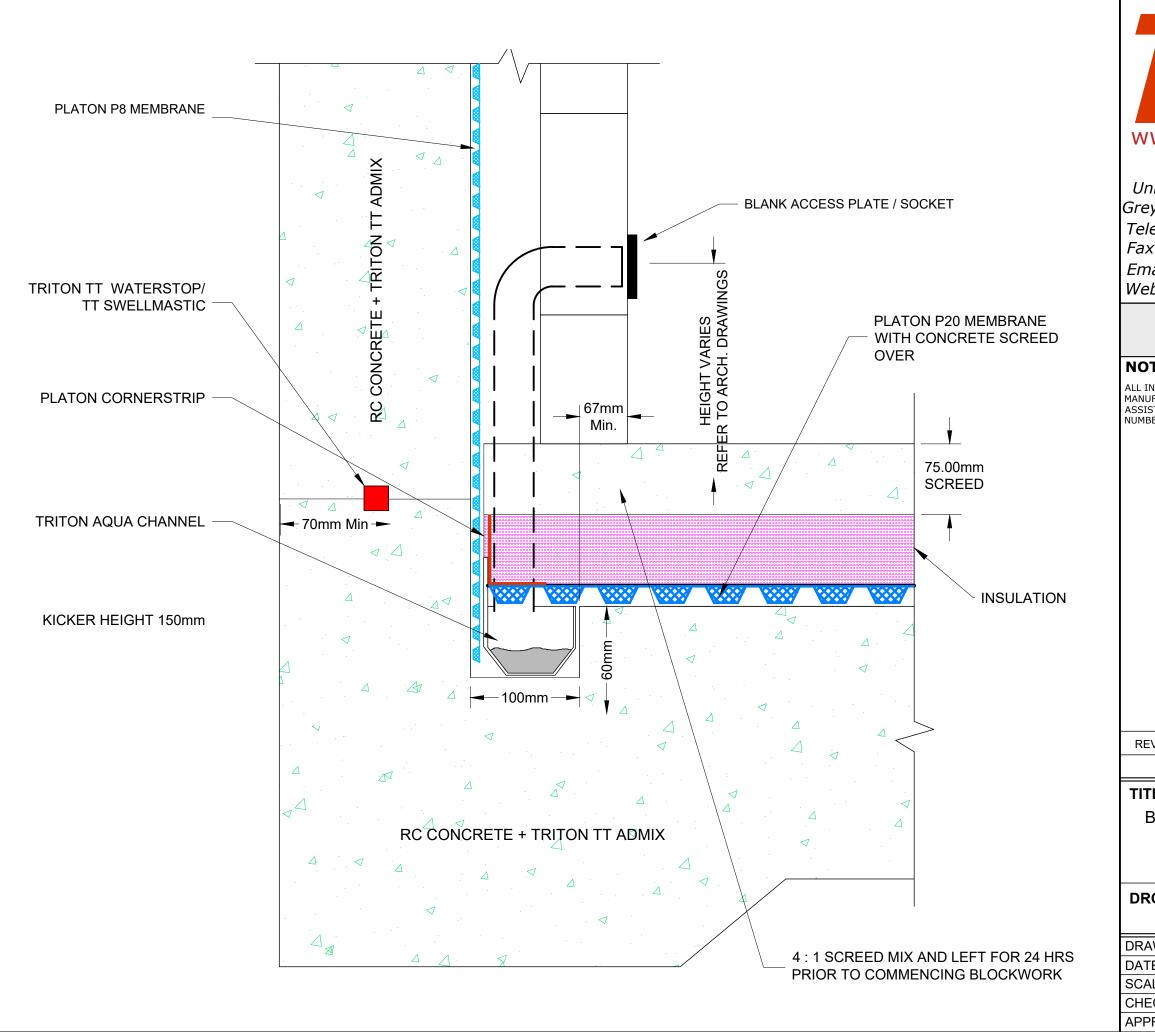

| <b>T</b><br>nits 3<br>eyhound<br>lephone<br>x:<br>nail:                                                                                   | <b>rito</b><br>5 Cra<br>' Way | nsyste<br>on Sy<br>oyford Co<br>c, Crayfo   | omn<br>ord,<br>01<br>iton: | ems<br>nercia<br>Kent.<br>1322<br>1322<br>systei | l Co<br>DA<br><b>31</b><br><b>52</b><br>ms. | entre<br>1 4HF<br><b>8830</b><br><b>4017</b><br>co.uk |
|-------------------------------------------------------------------------------------------------------------------------------------------|-------------------------------|---------------------------------------------|----------------------------|--------------------------------------------------|---------------------------------------------|-------------------------------------------------------|
| eb:                                                                                                                                       |                               | www.tr                                      | iton:                      | systei                                           | ms.                                         | co.uk                                                 |
| THIS DRAWING IS THE PROPERTY OF TRITON SYSTEMS AND MUST NOT<br>BE LOANED OR COPIED WITHOUT PRIOR WRITTEN CONSENT<br>© 2015 TRITON SYSTEMS |                               |                                             |                            |                                                  |                                             |                                                       |
| DTE                                                                                                                                       |                               |                                             |                            |                                                  |                                             |                                                       |
| UFACTURERS                                                                                                                                | INSTAL                        | CARRIED OU<br>LATION INSTF<br>ITON TECHNICA |                            | DNS. FOR                                         | FURT                                        | HER                                                   |
| EV. MOD                                                                                                                                   | . BY                          | DATE                                        | C⊦                         | IK. BY                                           | AP                                          | P. BY                                                 |
| •                                                                                                                                         |                               | Alteratio                                   | ons                        |                                                  |                                             |                                                       |
| TLE:<br>Basement Wall To Slab Junction Using<br>Triton-Platon Combined System<br>Waterproofing                                            |                               |                                             |                            |                                                  |                                             |                                                       |
| RG. No.                                                                                                                                   |                               |                                             |                            |                                                  |                                             | REV                                                   |
| • •                                                                                                                                       | T١                            | NS-08                                       | 9-1                        |                                                  |                                             | 2                                                     |
| AWN                                                                                                                                       | JDF.                          | CBS, TGL,                                   | AJ                         | S                                                | yste                                        | em                                                    |
| TE                                                                                                                                        |                               | ay 2018                                     | -                          |                                                  | File                                        |                                                       |
| ALE (A3)                                                                                                                                  |                               | o Scale                                     |                            | TWS-0                                            | )22-1                                       | (C).pdf                                               |
| ECKED                                                                                                                                     |                               | -                                           |                            |                                                  |                                             | (C).dwg                                               |
| PROVED                                                                                                                                    |                               |                                             |                            |                                                  |                                             |                                                       |