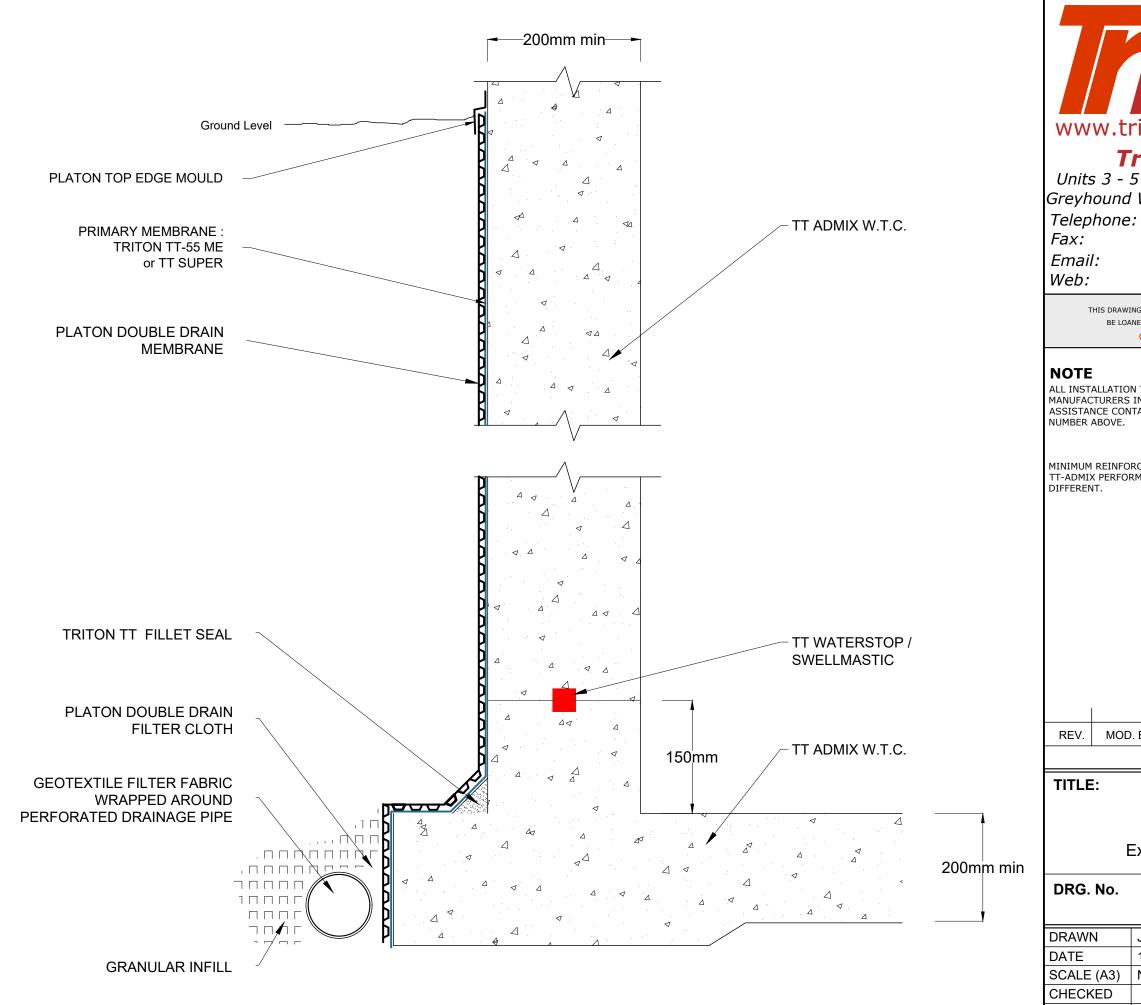

| REV. | MOD. BY | DATE | CHK. BY | APP. BY |  |
|------|---------|------|---------|---------|--|

**Alterations** 

Platon Double Drain To

**External Basement Walls** 

| DRG. NO. | TWS-084-1         |       | 3  |
|----------|-------------------|-------|----|
| DRAWN    | JDF, CBS, TGL, AJ | Syste | em |