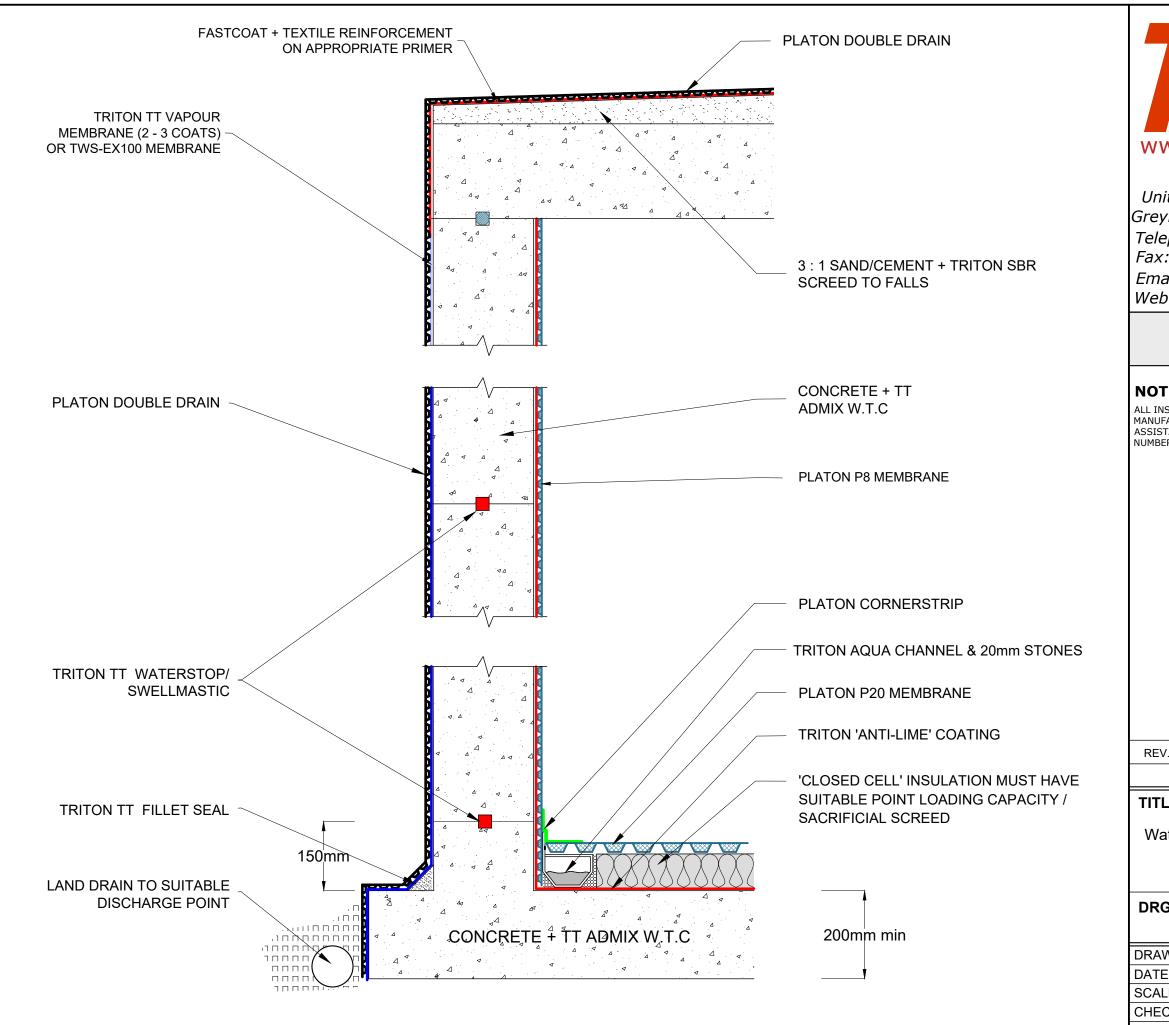

| Rev       MOD. BY       DATE       CHK. BY       APP. BY         Retrations       Combination System       Combination System       Combination System         Retrations       Comparison       Comparison <td< th=""><th></th><th></th><th></th><th></th><th></th><th>/</th><th></th></td<> |                                                 |                      |                                 |                     |                      | /                 |            |
|-------------------------------------------------------------------------------------------------------------------------------------------------------------------------------------------------------------------------------------------------------------------------------------------------------------------------------------------------------------------------------------------------------------------------------------------------------------------------------------------------------------------------------------------------------------------------------------------------------------------------------------------------------------------------------------------------------------------------------------------------------------------------------------------------------------------------------------------------------------------------------------------------------------------------------------------------------------------------------------------------------------------------------------------------------------------------------------------------------------------------------------------------------------------------------------------------------------------------------------------------------------------------------------------------------------------------------------------------------------------------------------------------------------------------------|-------------------------------------------------|----------------------|---------------------------------|---------------------|----------------------|-------------------|------------|
| Telephone:       01322 31883         Fax:       01322 52401         Email:       info@tritonsystems.co.d         Web:       www.tritonsystems.co.d         Web:       www.tritonsystems.co.d         Its brawing is the property of trition systems and must not be Loaned on copied without prior written consent         © 2018 TRITON SYSTEMS         MOTE         All INSTALLATION TO BE CARRIED OUT IN STRUCT ACCORDANCE         MANUFACTURERS INSTALLATION INSTRUCTIONS. FOR FURTHER ASSISTANCE CONTACT TRITON TECHNICAL ON THE TELEPHONE         NUMBER ABOVE.         REV.       MOD. BY         DATE       CHK. BY         Alterations         TITLE:       Waterproofing Options - Subterranean Roo                                                                                                                                                                                                                                                                                                                                                                                                                                                                                                                                                                                                                                                                                                                 | T<br>- Units 3                                  | <b>rito</b><br>5 Cra | on Sj<br>ayford (               | <b>/ste</b><br>Comm | <b>ems</b><br>nercia | l Cer             | ntre       |
| Fax:       01322 52401         Email:       info@tritonsystems.co.d         Web:       www.tritonsystems.co.d         Web:       www.tritonsystems.co.d         Its DRAWING IS THE PROPERTY OF TRITON SYSTEMS AND MUST NOT<br>BE LOANED OR COPIED WITHOUT PRIOR WRITTEN CONSENT<br>© 2018 TRITON SYSTEMS         ALL INSTALLATION TO BE CARRIED OUT IN STRICT ACCORDANCE<br>MANUFACTURERS INSTALLATION INSTRUCTIONS.FOR FURTHER<br>ASSISTANCE CONTACT TRITON TECHNICAL ON THE TELEPHONE<br>NUMBER ABOVE.         REV.       MOD. BY       DATE       CHK. BY       APP. BY         Alterations       TITLE:       Waterproofing Options - Subterranean Roo                                                                                                                                                                                                                                                                                                                                                                                                                                                                                                                                                                                                                                                                                                                                                                    | -                                               |                      | , Crayl                         |                     |                      |                   |            |
| Web:       www.tritonsystems.co.t         THIS DRAWING IS THE PROPERTY OF TRITON SYSTEMS AND MUST NOT BE LOANED OR COPIED WITHOUT PRIOR WRITTEN CONSENT         O 2018 TRITON SYSTEMS         NOTE         ALL INSTALLATION TO BE CARRIED OUT IN STRUCT ACCORDANCE MANUFACTURERS INSTALLATION INSTRUCTIONS. FOR FURTHER ASSISTANCE CONTACT TRITON TECHNICAL ON THE TELEPHONE NUMBER ABOVE.         REV.       MOD. BY       DATE       CHK. BY       APP. BY         Alterations         TITLE:         Waterproofing Options - Subterranean Roop                                                                                                                                                                                                                                                                                                                                                                                                                                                                                                                                                                                                                                                                                                                                                                                                                                                                             | •                                               |                      |                                 |                     |                      |                   |            |
| THIS DRAWING IS THE PROPERTY OF TRITON SYSTEMS AND MUST NOT BE LOANED OR COPIED WITHOUT PRIOR WRITTEN CONSENT         O 2018 TRITON SYSTEMS         NOTE         ALL INSTALLATION TO BE CARRIED OUT IN STRICT ACCORDANCE         MANUFACTURERS INSTALLATION INSTRUCTIONS. FOR FURTHER         ASSISTANCE CONTACT TRITON TECHNICAL ON THE TELEPHONE         NUMBER ABOVE.         REV. MOD. BY DATE CHK. BY APP. BY         Alterations         TITLE:         Waterproofing Options - Subterranean Roo                                                                                                                                                                                                                                                                                                                                                                                                                                                                                                                                                                                                                                                                                                                                                                                                                                                                                                                        |                                                 |                      | info@t                          | riton               | syster               | ns.co             | o.uk       |
| REV. MOD. BY         MATE         CHK. BY         APP. BY         ALLATION TO BE CARRIED OUT IN STRICT ACCORDANCE         MANUFACTURERS INSTALLATION INSTRUCTIONS. FOR FURTHER         ASSISTANCE CONTACT TRITON TECHNICAL ON THE TELEPHONE         MOD. BY         DATE         CHK. BY         APP. BY         Alterations         TITLE:         Waterproofing Options - Subterranean Roo                                                                                                                                                                                                                                                                                                                                                                                                                                                                                                                                                                                                                                                                                                                                                                                                                                                                                                                                                                                                                                  | Web:                                            |                      | www.t                           | riton               | syster               | ns.co             | o.uk       |
| ALL INSTALLATION TO BE CARRIED OUT IN STRICT ACCORDANCE         MANUFACTURERS INSTALLATION INSTRUCTIONS. FOR FURTHER         ASSISTANCE CONTACT TRITON TECHNICAL ON THE TELEPHONE         NUMBER ABOVE.         REV.       MOD. BY         DATE       CHK. BY         Alterations         TITLE:         Waterproofing Options - Subterranean Roo                                                                                                                                                                                                                                                                                                                                                                                                                                                                                                                                                                                                                                                                                                                                                                                                                                                                                                                                                                                                                                                                             |                                                 | DANED OR CO          | OPIED WITHOUT                   | PRIOR WR            | RITTEN CONS          |                   |            |
| Alterations TITLE: Waterproofing Options - Subterranean Roo                                                                                                                                                                                                                                                                                                                                                                                                                                                                                                                                                                                                                                                                                                                                                                                                                                                                                                                                                                                                                                                                                                                                                                                                                                                                                                                                                                   | ALL INSTALLATI<br>MANUFACTURER<br>ASSISTANCE CO | S INSTAL             | LATION INS                      | TRUCTIO             | ONS. FOR             | FURTHE            |            |
| TITLE:<br>Waterproofing Options - Subterranean Roo                                                                                                                                                                                                                                                                                                                                                                                                                                                                                                                                                                                                                                                                                                                                                                                                                                                                                                                                                                                                                                                                                                                                                                                                                                                                                                                                                                            | REV. MO                                         | D. BY                | DATE                            | CH                  | IK. BY               | APP.              | BY         |
| Waterproofing Options - Subterranean Roo                                                                                                                                                                                                                                                                                                                                                                                                                                                                                                                                                                                                                                                                                                                                                                                                                                                                                                                                                                                                                                                                                                                                                                                                                                                                                                                                                                                      |                                                 |                      | Alterat                         | ions                |                      |                   |            |
| -                                                                                                                                                                                                                                                                                                                                                                                                                                                                                                                                                                                                                                                                                                                                                                                                                                                                                                                                                                                                                                                                                                                                                                                                                                                                                                                                                                                                                             |                                                 |                      |                                 |                     |                      | an Ro             | oom        |
| <b>DRG. No.</b> TWS-074-1                                                                                                                                                                                                                                                                                                                                                                                                                                                                                                                                                                                                                                                                                                                                                                                                                                                                                                                                                                                                                                                                                                                                                                                                                                                                                                                                                                                                     |                                                 |                      |                                 | 74-1                |                      | 1                 | REV        |
| DRAWN JDF, CBS, AJ System                                                                                                                                                                                                                                                                                                                                                                                                                                                                                                                                                                                                                                                                                                                                                                                                                                                                                                                                                                                                                                                                                                                                                                                                                                                                                                                                                                                                     | DRG. No.                                        |                      | WS-0                            |                     |                      |                   | 3          |
| DATE 11th JUNE 2018 Files:                                                                                                                                                                                                                                                                                                                                                                                                                                                                                                                                                                                                                                                                                                                                                                                                                                                                                                                                                                                                                                                                                                                                                                                                                                                                                                                                                                                                    |                                                 | JDF,                 | CBS, AJ                         |                     |                      | •                 |            |
| SCALE (A3)         Not To Scale         TWS-074-1(D).pc           CHECKED         TWS-074-1(D).dw                                                                                                                                                                                                                                                                                                                                                                                                                                                                                                                                                                                                                                                                                                                                                                                                                                                                                                                                                                                                                                                                                                                                                                                                                                                                                                                             | DRAWN<br>DATE                                   | JDF,<br>11th         | CBS, AJ<br>JUNE 20 <sup>2</sup> |                     |                      | Files:            | 1          |
|                                                                                                                                                                                                                                                                                                                                                                                                                                                                                                                                                                                                                                                                                                                                                                                                                                                                                                                                                                                                                                                                                                                                                                                                                                                                                                                                                                                                                               | DRAWN<br>DATE<br>SCALE (A3)                     | JDF,<br>11th         | CBS, AJ<br>JUNE 20 <sup>2</sup> |                     | TWS-0                | Files:<br>074-1(D | ר<br>).pdf |